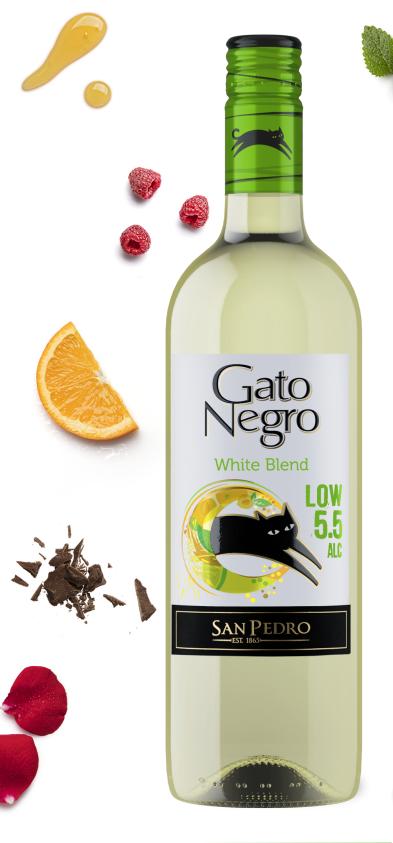

IT'S ALL ABOUT

FLAV 🗪 R

Welcome to our wonderful world of flavoRRR. Discover our fruity, fresh and low alcohol White Blend. Mouthwatering.

**VARIETY** 

85% Sauvignon Blanc 15% Chardonnay

**ORIGIN** 

Central Valley, Chile

**TECHNICAL ANALYSIS** 

**A°** 5,5 **RS** 15 g/L **TA** 6,8 g/L

## **COLOR, AROMAS AND FLAVORS**

Pale-yellow in color with greenish hues.

Discover our fruity and intense flavors and aromas with notes of citric fruits, banana and pineapple. PeRRRfect acidity and delicious long fruity finish.

## **INTENSIFY YOUR EXPERIENCE**

PURR-fect with fresh salads and shellfish.

Serve at: 50-53°F - 10-12°C.