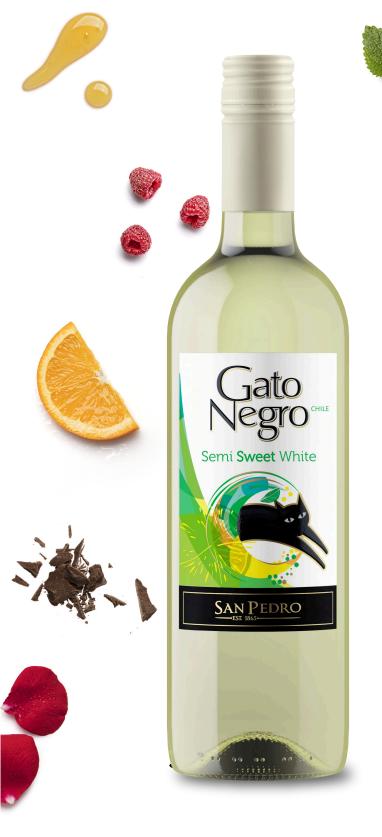

## **SEMI SWEET WHITE**

Welcome to our wonderful world of flavoRRR. Discover our light and juicy Sweet White. Mouthwatering.

## COLOR, AROMAS AND FLAVORS

Sweet! Discover our intense flavors and aromas, with notes of banana, peach and honey in the sweetest GatoNegro of all. PeRRRfect acidity and a pleasant and persistent finish.

## **INTENSIFY YOUR EXPERIENCE**

Discover and enjoy the flavor of **GatoNegro**: PURR-fect as an aperitive or digestive, and with desserts.

Serve at: 50-53° F • 10-12° C.