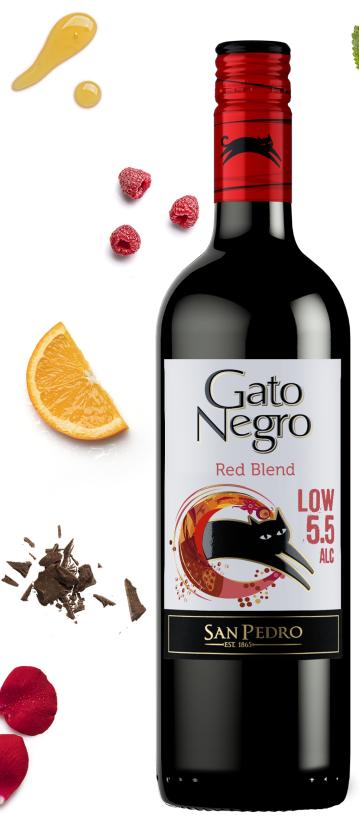

# **RED BLEND**

Welcome to our wonderful world of flavoRRR. Discover our light, fresh and low alcohol **Red Blend.** Mouthwatering.

## COLOR, AROMAS AND FLAVORS

 $\bullet \bullet (\bullet) \bullet$ 

Discover our fresh and intense flavors and aromas with notes of red fruits, oak and vanilla hints. Delicious mouthfeel, medium body and with a pleasant finish.